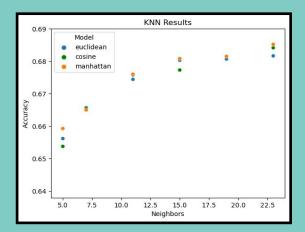

|                                      | Accuracy | Run-Time<br>(hh:mm:ss) |
|--------------------------------------|----------|------------------------|
| K-Nearest Neighbors                  | 68.52%   | 04:57:44               |
| Scikit-learn KNN                     | 68.59%   | 00:04:31               |
| Decision Tree                        | 70.01%   | 00:14:00               |
| Scikit-learn Decision Tree           | 69.77%   | 00:01:00               |
| <b>Scikit-learn</b> Random<br>Forest | 71.07%   | 00:08:00               |
| Logistic Regression                  | 67.05%   | 00:00:24               |
| Keras Neural Network                 | 70.70%   | 00:00:13               |